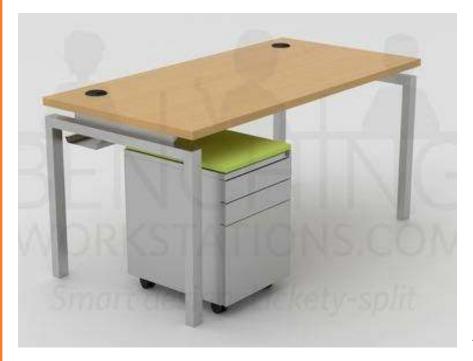

## Includes:

- 4 Desktop Work Surfaces -In your choice of Electric White, Shadow Elm or Sonic Maple
- 4 Mobile Box File for Storage All locking, 2 Small Drawers
  and 1 File Drawer, Silver
  Pedestal w/ Casters and
  Fabric Cushion Topper in your
  choice of Black or Lime Green
- 8 Supporting End Legs -In Silver or White

Shown in Sonic Maple