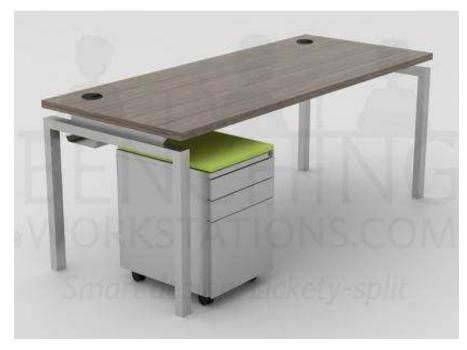

## **Includes:**

- 4 Desktop Work Surfaces -In your choice of Electric White, Shadow Elm or Sonic Maple
- 4 Mobile Box File for Storage All locking, 2 Small Drawers
  and 1 File Drawer, Silver
  Pedestal w/ Casters and
  Fabric Cushion Topper in your
  choice of Black or Lime Green
- 8 Supporting End Legs -In Silver or White

Shown in Shadow Elm