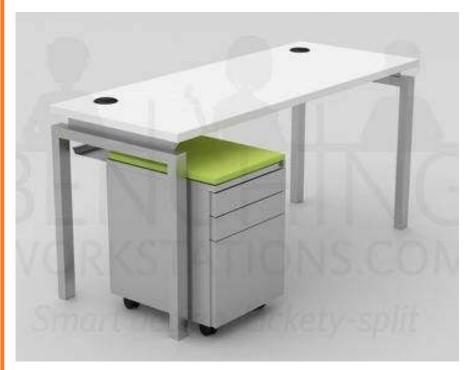

## Includes:

- **4 Desktop Work Surfaces -**In your choice of Electric
  White, Shadow Elm or Sonic
  Maple
- 4 Mobile Box File for Storage -All locking, 2 Small Drawers and 1 File Drawer, Silver Pedestal w/ Casters and Fabric Cushion Topper in your choice of Black or Lime Green
- 8 Supporting End Legs -In Silver or White

Shown in Electric White