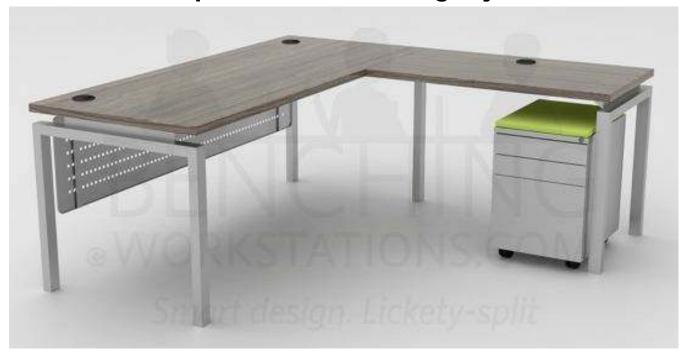

## **BenchingWorkstations.com Clear Design Specification Guide for Blade**

L-Shaped Workstation/Desk: 1 Workstation Surface: 72" x 30" with 42" x 24" Return

## Our Stand Alone L-Shape Workstation/Desk for 1 Combo Ships for FREE in 5-Working Days.

Shown in Shadow Elm; overall footprint is 6' x 6'.

## Includes:

- 1 Desktop Work Surfaces In your choice of Electric White, Shadow Elm or Sonic Maple
- **1 Mobile Box File for Storage -** All locking, 2 Small Drawers and 1 File Drawer, Silver Pedestal w/ Casters and Fabric Cushion Topper in your choice of Black or Lime Green
- **3 Supporting End Legs -** In Silver or White
- 1 Perforated Metal Modesty Panel In Silver or White