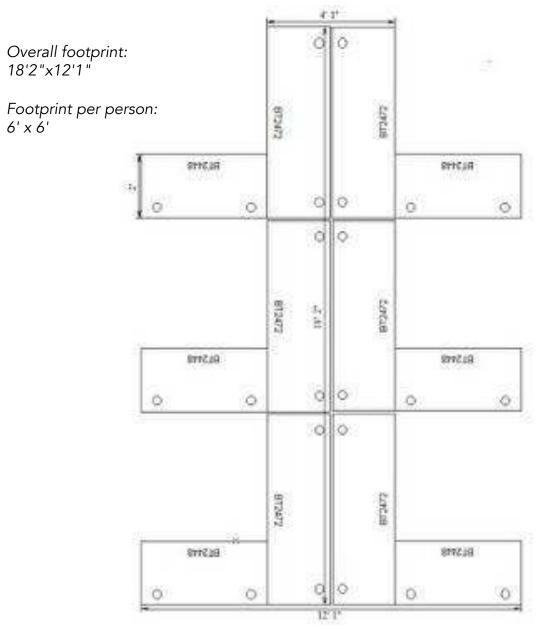

## BenchingWorkstations.com Clear Design Specification Guide for Blade

L-Shape Seating: 6 Workstation Surface: 72" x 24" with 48" x 24" Return Page 2 of 2

Detailed design layout and dimensions can be found on page 2.