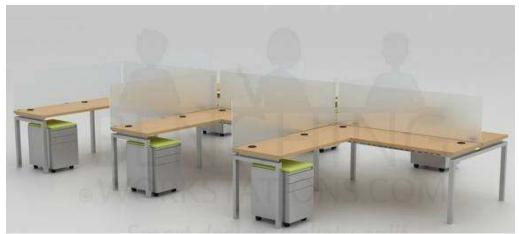

# BenchingWorkstations.com Clear Design Specification Guide for Blade

L-Shape Seating: 6 Workstation Surface: 72" x 24" with 48" x 24" Return Page 1 of 2

Our L-Shape
Seating for 6
Bench
Workstation
Combo
Ships for FREE
in 5-Working
Days.

Shown in Sonic Maple

## Includes:

- **6 Desktop Work Surfaces -** In your choice of Electric White, Shadow Elm or Sonic Maple. 8 Wire 4 Circuit Electrical and Cable Management Tray.
- **6 Mobile Box File for Storage -** All locking, 2 Small Drawers and 1 File Drawer, Silver Pedestal w/ Casters and Fabric Cushion Topper in your choice of Lime Green, Glacier Blue, Anchor Gray or Midnight Black.
- 8 Supporting End Legs In Silver or White
- 2 Stabilizing Common Center Legs In Silver or White

**Optional:** \*\*\* Optional items are not included in Combo. Please select and purchase at checkout.

**7 - Facing Divider Screens -** Your choice of Accoustic Fabric or Frosted marker boardglass available in Bright Green, Glacier Blue, Anchor Gray, or Midnight Black.

Detailed design layout and dimensions can be found on page 2.