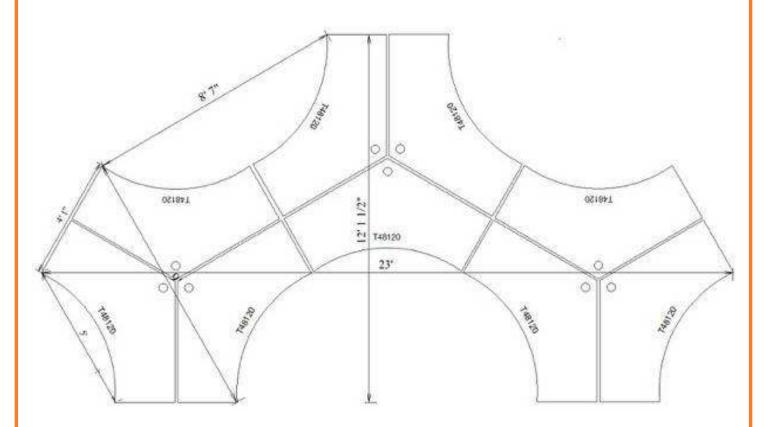

Detailed design layout and dimensions can be found on page 2.

# BenchingWorkstations.com Clear Design Specification Guide for Blade

120 Degree Seating Pod: 9 Page 2 of 2

Overall footprint: 23'x12'1.5"