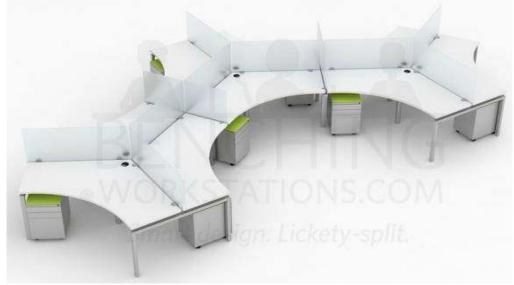

# BenchingWorkstations.com Clear Design Specification Guide for Blade

120 Degree Seating Pod: 9

Page 1 of 2

Our 120 Degree
Seating for 9
Bench
Workstation
Combo
Ships for FREE
in 5-Working
Days.

Shown in Electric White

### Includes:

- **9 Desktop Work Surfaces -** In your choice of Electric White, Shadow Elm or Sonic Maple. 8 Wire 4 Circuit Electrical and Cable Management Tray.
- **9 Mobile Box File for Storage -** All locking, 2 Small Drawers and 1 File Drawer, Silver Pedestal w/ Casters and Fabric Cushion Topper in your choice of Lime Green, Glacier Blue, Anchor Gray or Midnight Black.
- 5 Supporting End Legs In Silver or White
- 9 Single Post Supporting Legs In Silver or White
- 2 Stabilizing Common Center Legs In Silver or White

Optional: \*\*\*Optional items are not included in Combo. Please select and purchase at checkout.

- **9 Facing Divider Screens -** Your choice of Accoustic Fabric or Frosted marker boardglass available in Bright Green, Glacier Blue, Anchor Gray or Midnight Black.
- **2 Side Facing Divider Screen -** Your choice of Accoustic Fabric or Frosted marker boardglass available in Bright Green, Glacier Blue, Anchor Gray or Midnight Black.