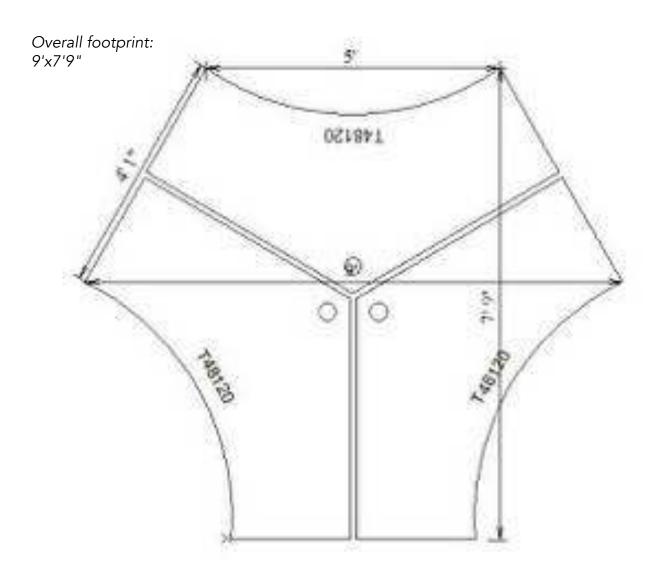

Detailed design layout and dimensions can be found on page 2.

# **BenchingWorkstations.com Clear Design Specification Guide for Blade**

120 Degree Seating Pod: 3

Page 2 of 2