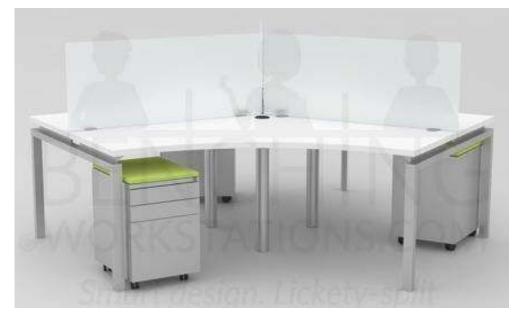

# BenchingWorkstations.com Clear Design Specification Guide for Blade

120 Degree Seating Pod: 3

Page 1 of 2

Our 120 Degree
Seating for 3
Bench
Workstation
Combo
Ships for FREE
in 5-Working
Days.

Shown in Electric White

## Includes:

- **3 Desktop Work Surfaces -** In your choice of Electric White, Shadow Elm or Sonic Maple. 8 Wire 4 Circuit Electrical and Cable Management Tray.
- **3 Mobile Box File for Storage -** All locking, 2 Small Drawers and 1 File Drawer, Silver Pedestal w/ Casters and Fabric Cushion Topper in your choice of Lime Green, Glacier Blue, Anchor Gray or Midnight Black.
- 3 Supporting End Legs In Silver or White
- 3 Stabalizing Common Center Leg In Silver or White

Optional: \*\*\* Optional items are not included in Combo. Please select and purchase at checkout.

**3 - Facing Divider Screens -** Your choice of Accoustic Fabric or Frosted marker boardglass available in Bright Green, Glacier Blue, Anchor Gray or Midnight Black.