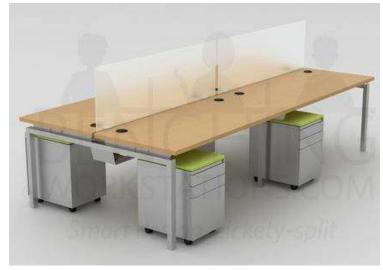

# BenchingWorkstations.com Clear Design Specification Guide for Blade

Pod Seats: 4 Workstation Surface: 60" x 30"

Shown in Sonic Maple

#### 4 - Desktop Work Surfaces

In your choice of Electric White, Shadow Elm or Sonic Maple. 8 Wire 4 Circuit Electrical and Cable Management Tray.

#### 4 - Mobile Box File for Storage

All locking, 2 Small Drawers and 1 File Drawer, Silver Pedestal w/ Casters and Fabric Cushion Topper in your choice of Lime Green, Glacier Blue, Anchor Gray or Midnight Black.

## 2 - Supporting End Legs

In Silver or White

#### 1 - Stabalizing Common Center Leg

In Silver or White

## 2 - Facing Divider Screens

Accoustic Fabric or Frosted board glass are **not included** in Combo. Available in Bright Green, Glacier Blue, Anchor Gray or Midnight Black.

Smart design. Lickety-split.