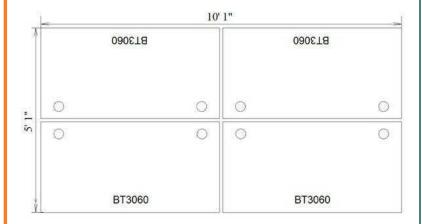

# BenchingWorkstations.com Clear Design Specification Guide for Blade

Pod Seats: 4 Workstation Surface: 60" x 30"

Shown in Sonic Maple

#### 4 - Desktop Work Surfaces

In your choice of Electric White, Shadow Elm or Sonic Maple. 8 Wire 4 Circuit Electrical and Cable Management Tray.