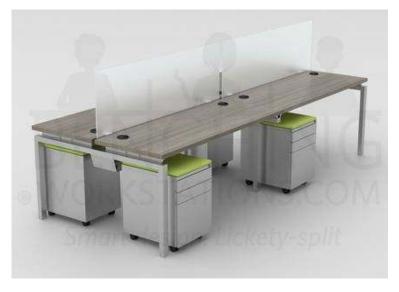

# BenchingWorkstations.com **Clear Design Specification Guide for Blade**

Pod Seats: 4 Workstation Surface: 60" x 24"

Shown in Shadow Elm

### 4 - Desktop Work Surfaces

In your choice of Electric White, Shadow Elm or Sonic Maple. 8 Wire 4 Circuit Electrical and Cable Management Tray.

#### 4 - Mobile Box File for Storage

All locking, 2 Small Drawers and 1 File Drawer, Silver Pedestal w/ Casters and Fabric Cushion Topper in your choice of Lime Green, Glacier Blue, Anchor Gray or Midnight Black.

#### 2 - Supporting End Legs

In Silver or White

1 - Stabalizing Common Center Leg In Silver or White

## **Optional:**

2 - Facing Divider Screens

Accoustic Fabric or Frosted board glass are **not included** in Combo. Available in Bright Green, Glacier Blue, Anchor Gray or Midnight Black.