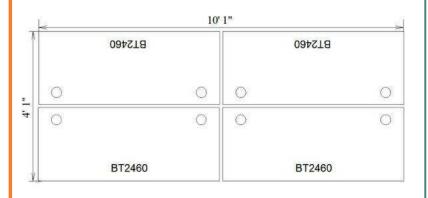

# BenchingWorkstations.com **Clear Design Specification Guide for Blade**

Pod Seats: 4 Workstation Surface: 60" x 24"

Shown in Shadow Elm

### 4 - Desktop Work Surfaces

In your choice of Electric White, Shadow Elm or Sonic Maple. 8 Wire 4 Circuit Electrical and Cable Management Tray.