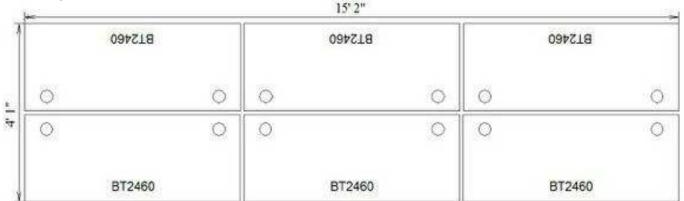

ts: 6 Workstation Surface: 60" x 24"

## **Our 6-Seat Benching Workstation Combo Ships for FREE in** 5-Working Days.



Shown in Sonic Maple

### Includes:

#### 6 - Desktop Work Surfaces

In your choice of Electric White, Shadow Elm or Sonic Maple. 8 Wire 4 Circuit Electrical and Cable Management Tray.

- 6 Mobile Box File for Storage All locking, 2 Small Drawers and 1 File Drawer, Silver Pedestal w/ Casters and Fabric Cushion Topper in your choice of Lime Green, Glacier Blue, Anchor Gray or Midnight Black.
- 2 Supporting End Legs In Silver or White
- 2 Stabalizing Common Center Legs In Silver or White

### **Optional:**

3 - Facing Divider Screens Accoustic Fabric or Frosted board glassare **not included** in Combo. Available inBright Green, Glacier Blue, Anchor Gray or Midnight Black.



#### Please note:

DIY install guides online at www.BenchingWorkstations.com. Professional installation is available. Professional space planning is also available at an additional cost. All Pods are designed to work as a unit not as stand-alone workstations. For individual workstations, please see our Stand Alone Bench Workstation Table/Desk. Other options are available including size, design and color options, power supply and accessories. Please contact us for more details and custom orders.

### Info@BenchingWorkstations.com 1-877-35BENCH (1-877-352-3624)



4'1"x15'2"