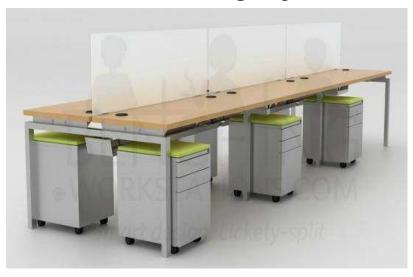

# BenchingWorkstations.com **Clear Design Specification Guide for Blade**

Pod Seats: 6 Workstation Surface: 60" x 24"

## **Our 6-Seat Benching Workstation Combo Ships for FREE in** 5-Working Days.

Shown in Sonic Maple

### Includes:

#### 6 - Desktop Work Surfaces

In your choice of Electric White, Shadow Elm or Sonic Maple. 8 Wire 4 Circuit Electrical and Cable Management Tray.

- 6 Mobile Box File for Storage All locking, 2 Small Drawers and 1 File Drawer, Silver Pedestal w/ Casters and Fabric Cushion Topper in your choice of Lime Green, Glacier Blue, Anchor Gray or Midnight Black.
- 2 Supporting End Legs In Silver or White
- 2 Stabalizing Common Center Legs In Silver or White

### **Optional:**

3 - Facing Divider Screens Accoustic Fabric or Frosted board glassare **not included** in Combo. Available inBright Green, Glacier Blue, Anchor Gray or Midnight Black.