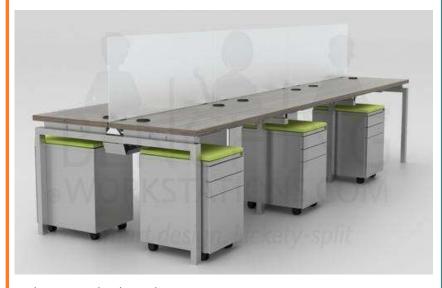

# **BenchingWorkstations.com Clear Design Specification Guide for Blade**

Pod Seats: 6 Workstation Surface: 48" x 24"

## Our 6-Seat Benching Workstation Combo Ships for FREE in 5-Working Days.

Shown in Shadow Elm

## 6 - Desktop Work Surfaces

In your choice of Electric White, Shadow Elm or Sonic Maple. 8 Wire 4 Circuit Electrical and Cable Management Tray.

## 6 - Mobile Box File for Storage

All locking, 2 Small Drawers and 1 File Drawer, Silver Pedestal w/ Casters and Fabric Cushion Topper in your choice of Lime Green, Glacier Blue, Anchor Gray or Midnight Black.

## 2 - Supporting End Legs

In Silver or White

## 2 - Stabalizing Common Center Legs In Silver or White

## 3 - Facing Divider Screens

Accoustic Fabric or Frosted board glassare **not included** in Combo. Available inBright Green, Glacier Blue, Anchor Gray or Midnight Black.