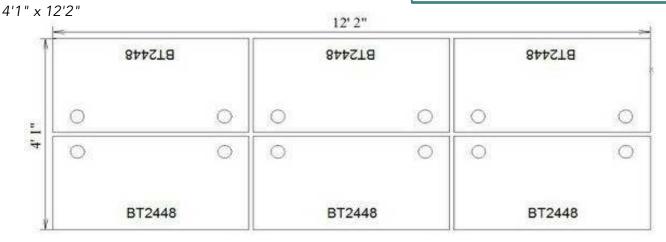

# **BenchingWorkstations.com Clear Design Specification Guide for Blade**

Pod Seats: 6 Workstation Surface: 48" x 24"

## 6 - Desktop Work Surfaces

In your choice of Electric White, Shadow Elm or Sonic Maple. 8 Wire 4 Circuit Electrical and Cable Management Tray.