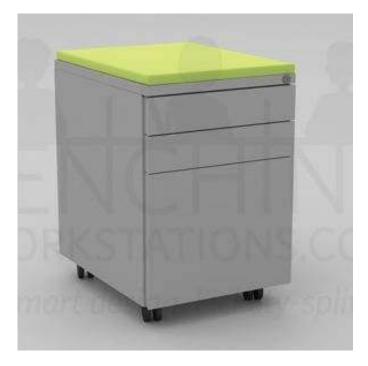

## BenchingWorkstations.com Clear Design Specification Guide for Blade

Mobile Drawer Storage Pedestal with Cushion Topper: 15"wide x 18"deep x 21"tall

## Includes:

- Mobile Drawer Storage Pedestal In your choice of White or Silver
- Cushion Topper In your choice of Black or Lime Green
- Two Small Box Drawers and One File Drawer
- Locking Casters and Drawers
- Ball-Bearing Drawer Glides