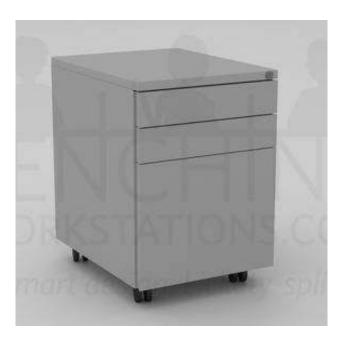

## **BenchingWorkstations.com Clear Design Specification Guide for Blade**

Mobile Drawer Storage Pedestal: 15"wide x 18"deep x 21"tall

## Includes:

- Mobile Drawer Storage Pedestal In your choice of White or Silver
- 2 Small Box Drawers and 1 File Drawer
- Locking Casters and Drawers
- Ball-Bearing Drawer Glides