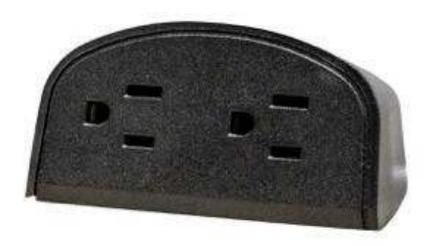

## **BenchingWorkstations.com Clear Design Specification Guide for Blade**

Desktop Power Module with 2 Power Outlets

## Our Desktop Power Module Ships for FREE in 5-Working Days with a Workstation or Desk Purchase.

Features 2 Power Outlets in Black