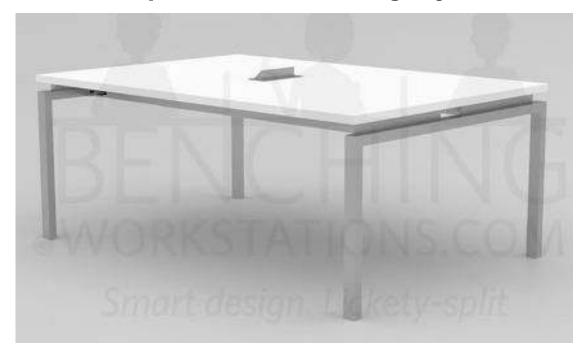

## **BenchingWorkstations.com Clear Design Specification Guide for Blade**

Conference Table: 6 Table Surface: 72" x 49" x 28.5"

## Our Conference Table for 6 Ships for FREE in 5-Working Days.

Shown in Electric White; optional in-surface flip top power unit available at an additional cost.

## Includes:

- **1 Conference Table Top -** In your choice of Electric White, Shadow Elm or Sonic Maple
- 2 Supporting End Legs In Silver or White