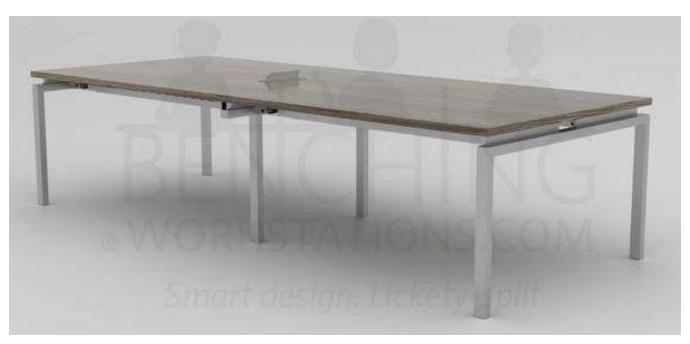

## BenchingWorkstations.com Clear Design Specification Guide for Blade

Conference Table: 10 Table Surface: 120" x 49" x 28.5"

## Our Conference Table for 10 Ships for FREE in 5-Working Days.

Shown in Shadow Elm; optional in-surface flip top power unit available at an additional cost.

## Includes:

- 1 Conference Table Top In your choice of Electric White, Shadow Elm or Sonic Maple
- 2 Supporting End Legs In Silver or White
- 1 Stabalizing Common Center Leg In Silver or White