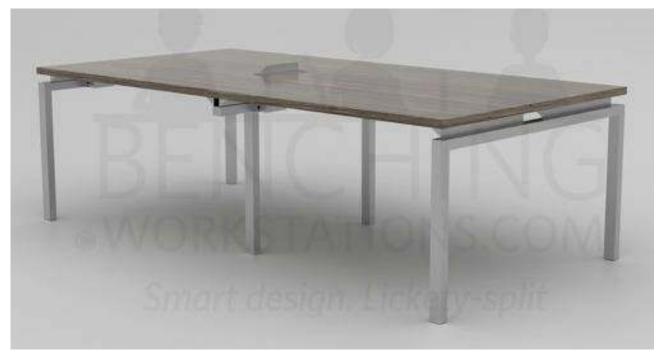

## **BenchingWorkstations.com Clear Design Specification Guide for Blade**

Conference Table: 8 Table Surface: 96" x 49" x 28.5"

## Our Conference Table for 8 Ships for FREE in 5-Working Days.

Shown in Shadow Elm; optional in-surface flip top power unit available at an additional cost.

## Includes:

- **1 Conference Table Top -** In your choice of Electric White, Shadow Elm or Sonic Maple
- 2 Supporting End Legs In Silver or White
- 1 Stabalizing Common Center Leg In Silver or White