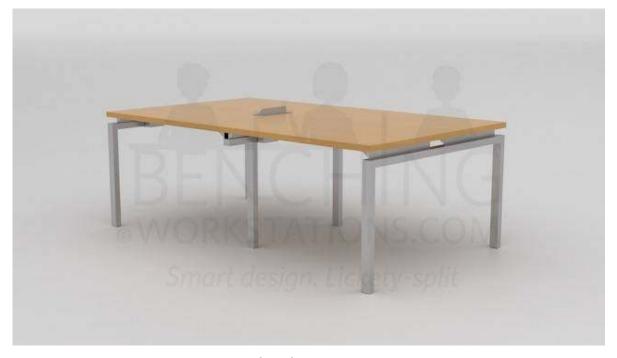

## **BenchingWorkstations.com Clear Design Specification Guide for Blade**

Conference Table: 8 Table Surface: 84" x 49" x 28.5"

## Our Conference Table for 8 Ships for FREE in 5-Working Days.

Shown in Sonic Maple; optional in-surface flip top power unit available at an additional cost.

## Includes:

- 1 Conference Table Top In your choice of Electric White, Shadow Elm or Sonic Maple
- 2 Supporting End Legs In Silver or White
- 1 Stabalizing Common Center Leg In Silver or White