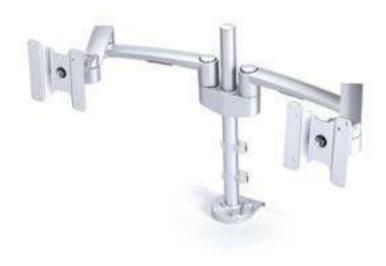

## **BenchingWorkstations.com Clear Design Specification Guide for Blade**

2-Screen Monitor Arm: 30"wide x 4"deep x 38.25"high

## **Features:**

- 62lb Weight Capacity
- Aluminum Alloy
- Computer Wire Management