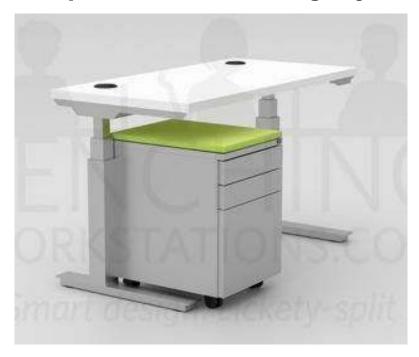

## Our Height Adjustable Workstation for 1 Combo Ships for FREE in 5-Working Days.

Shown in Flectric White

## Includes:

- 1 Desktop Work Surfaces In your choice of Electric White, Shadow Elm or Sonic Maple
- **1 Mobile Box File for Storage -** All locking, 2 Small Drawers and 1 File Drawer, Silver Pedestal w/ Casters and Fabric Cushion Topper in your choice of Black or Lime Green
- **1 Three Stage Base -** In Silver or White; Dual/Triple Motor with Digital Handset for selecting a range of heights with 26" at minimum and 50" at maximum