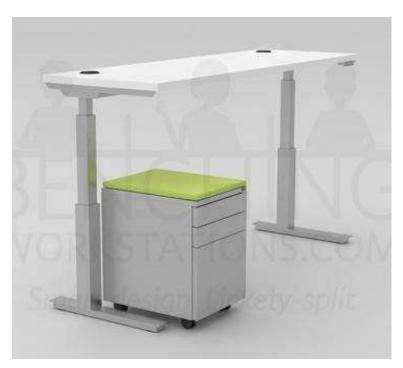

## Our Height Adjustable Workstation for 1 Combo Ships for FREE in 5-Working Days.

Shown in Electric White

## Includes:

- **1 Desktop Work Surfaces -** In your choice of Electric White, Shadow Elm or Sonic Maple
- **1 Mobile Box File for Storage -** All locking, 2 Small Drawers and 1 File Drawer, Silver Pedestal w/ Casters and Fabric Cushion Topper in your choice of Black or Lime Green
- **1 Three Stage Base -** In Silver or White; Dual/Triple Motor with Digital Handset for selecting a range of heights with 26" at minimum and 50" at maximum