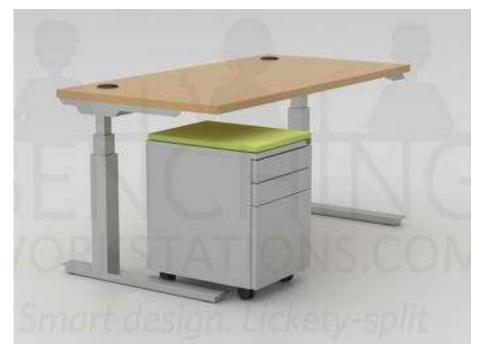

## Our Height Adjustable Workstation for 1 Combo Ships for FREE in 5-Working Days.

Shown in Sonic Maple

## Includes:

- 1 Desktop Work Surfaces In your choice of Electric White, Shadow Elm or Sonic Maple
- **1 Mobile Box File for Storage -** All locking, 2 Small Drawers and 1 File Drawer, Silver Pedestal w/ Casters and Fabric Cushion Topper in your choice of Black or Lime Green
- **1 Three Stage Base -** In Silver or White; Dual/Triple Motor with Digital Handset for selecting a range of heights with 26" at minimum and 50" at maximum