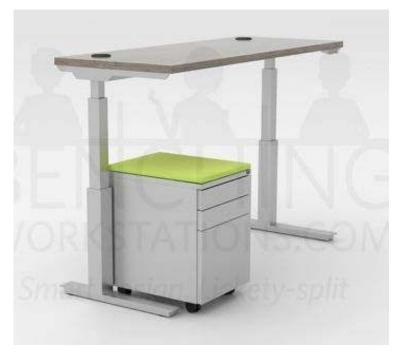

## Our Height Adjustable Workstation for 1 Combo Ships for FREE in 5-Working Days.

Shown in Shadow Flm

## Includes:

- 1 Desktop Work Surfaces In your choice of Electric White, Shadow Elm or Sonic Maple
- **1 Mobile Box File for Storage -** All locking, 2 Small Drawers and 1 File Drawer, Silver Pedestal w/ Casters and Fabric Cushion Topper in your choice of Black or Lime Green
- **1 Three Stage Base -** In Silver or White; Dual/Triple Motor with Digital Handset for selecting a range of heights with 26" at minimum and 50" at maximum