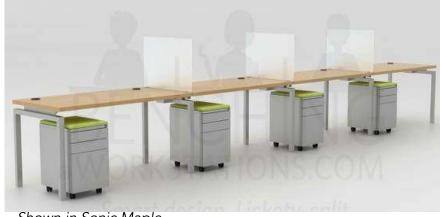

## BenchingWorkstations.com Clear Design Specification Guide for Blade

Single Run Seating: 4 Workstation Surface: 60" x 30"

## Our Single Run for 4 Bench Workstation Combo Ships for FREE in 5-Working Days.

Shown in Sonic Maple

## Includes:

- **4 Desktop Work Surfaces**In your choice of Electric White,
  Shadow Elm or Sonic Maple
- 4 Mobile Box File for Storage
  All locking, 2 Small Drawers and
  1 File Drawer, Silver Pedestal w/
  Casters and Fabric Cushion
  Topper in your
  choice of Black or Lime Green
- **3 Side Divider Screens** *In Dry Erase Frosted Glass*
- **2 Supporting End Legs** In Silver or White
- 3 Stabalizing Common Center Legs

In Silver or White

2'6" x 20'3"