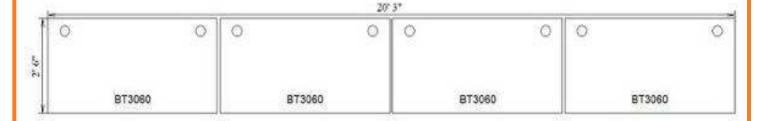

## BenchingWorkstations.com Clear Design Specification Guide for Blade

Single Run Seating: 4 Workstation Surface: 60" x 30"

In Silver or White

2'6" x 20'3"